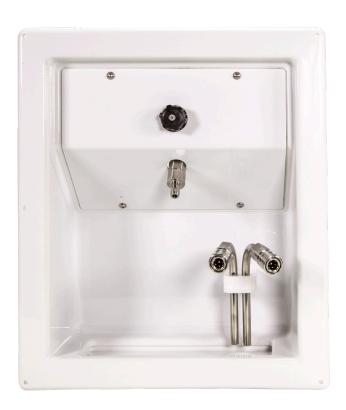

# recessed renal media panel

simple, safe and easy to use media panel for use with all dialysis machines

- Available with or without isolation valve
- Removable cover plate for ease of maintenance and cleaning
- Quick-release self-sealing couplings for the feed to the dialysis machine and drain. Double drain option available
- Can incorporate acid concentrate
- Precision formed ABS enclosure providing an easy to
- Safety air gap to isolate dialysis machines from the drainage system, as required by current standards

### description

Single point recessed media enclosure providing access to purified water and drain connection for dialysis machines.

Designed for installation in partition walls, box work or medical services trunking systems. Can be supplied with or without isolation valve.

#### Construction

Precision formed ABS enclosure providing easy clean surface complete with stainless steel connections.

Complete with matching ABS cover plate.

#### Operation

Connections to dialysis machines are made via self-sealing quick-release couplings.

These allow hoses to be removed quickly and safely without the need to isolate the supplies.

#### connections

| Dialysis water              | Male self sealing quick release<br>316 stainless steel coupling 6mm.  |
|-----------------------------|-----------------------------------------------------------------------|
| Dialysis effluent           | Female self sealing quick release 316 stainless steel coupling 6mm.   |
| Drain                       | 40mm tight fitting drain.                                             |
| Options                     |                                                                       |
| Acid concentrate            | Male self sealing quick release. Glass filled polypropylene coupling. |
| Equipotential bonding point | Socket for additional earth bonding lead connection.                  |