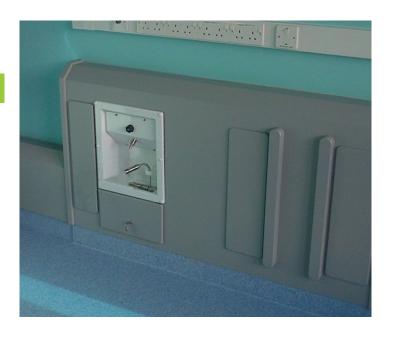

### description

Single point recessed media enclosure providing access to purified water and drain connection for dialysis machines.

Designed for installation in partition walls, box work or medical services trunking systems. Can be supplied with or without isolation valve.

#### Operation

Connections to dialysis machines are made via self-sealing quick-release couplings.

These allow hoses to be removed quickly and safely without the need to isolate the supplies.